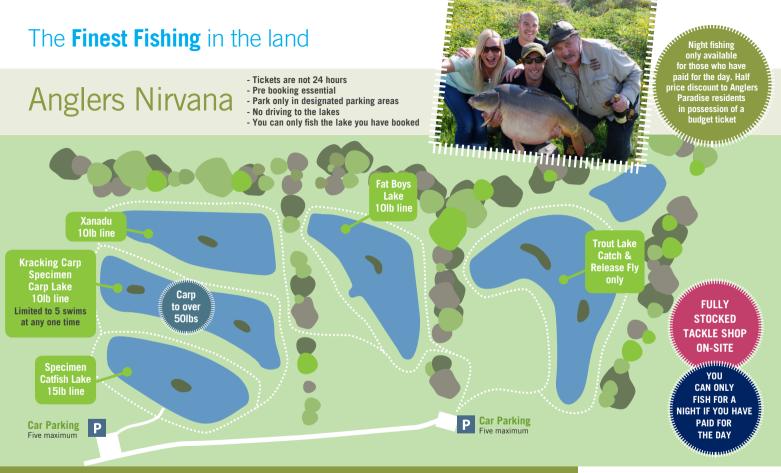

# Fishing Lakes & General Guide

Xanadu Lake Specimen Catfish Lake Fat Boys Lake £10 per day or part of, 2 rods max £10 per night Full price for non-anglers **Kracking Carp** £20 per day or part of, 2 rods max £10 per night

### **Trout lake**

**£20** per day Dawn till dusk Catch and Release Single barbless flies only

# Day tickets at Anglers Paradise

Night fishing avail<u>able</u>

tickets only available at Anglers Paradise Unhooking Mats Mandatory