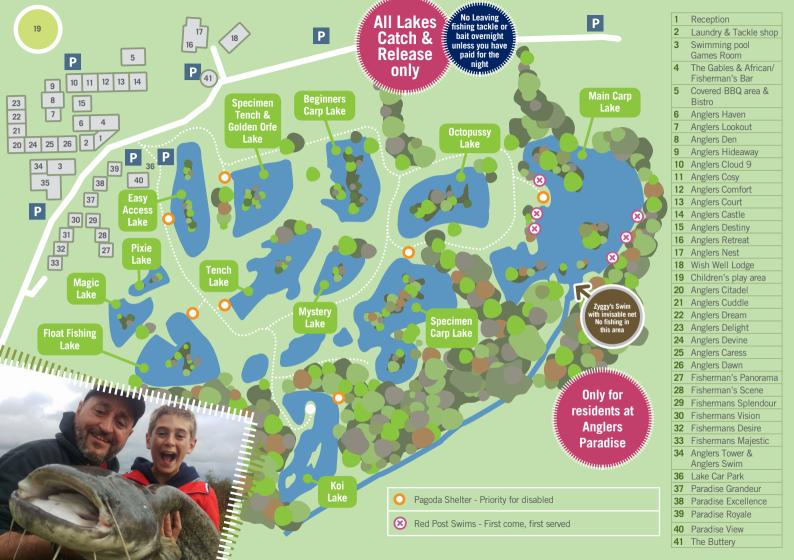

### LAKE FISH

| Easy Access           | Carp to over 20lbs,Tench, Orfe, Wels Catfish to 50lbs<br>Golden Tench, Golden Orfe, Golden Rudd, Crucian Carp,<br>Ornamentals, Barbel and Chub, Koi to double figures<br>Similar to Float, with some special Carp |  |
|-----------------------|-------------------------------------------------------------------------------------------------------------------------------------------------------------------------------------------------------------------|--|
| Float Lake            |                                                                                                                                                                                                                   |  |
| Magic and Pixie       |                                                                                                                                                                                                                   |  |
| Tench Lake            | Only lake in the World shaped like a Tench, Golden Tench, Blue<br>Tench Golden Orfe and Blue Orfe to over 5lb                                                                                                     |  |
| Beginners             | Loads of Carp to +/-10lbs with bigger ones as well                                                                                                                                                                |  |
| Octopussy             | Larger Carp to 30lb, Catfish to over 50lbs<br>Over a hundred twenties, Larger Carp to well over 30lbs, Wells<br>Catfish to over 80lbs                                                                             |  |
| Main Lake             |                                                                                                                                                                                                                   |  |
| Mystery               | Still a Mystery but loads of interesting species                                                                                                                                                                  |  |
| Koi                   | Bigger specimens available. Book as an extra                                                                                                                                                                      |  |
| Specimen Carp         | Bigger specimens available. Book as an extra                                                                                                                                                                      |  |
| Specimen Tench & Orfe | Bigger specimens available. Book as an extra                                                                                                                                                                      |  |

### THE FOLLOWING ARE SOME OF THE DAY TICKET LAKES (Residents on a budget ticket pay half price)

| Trout Lake            | Brown, Rainbow, Tiger, Blue, Golden Trout Fly only, Barbless flies.<br>Also Golden Tench, Golden Orfe, Grass Carp, Chubb, Barbel etc         |  |
|-----------------------|----------------------------------------------------------------------------------------------------------------------------------------------|--|
| Eldorado              | 4 Lakes with various species                                                                                                                 |  |
| Nirvana Catfish       | Catfish to 70lbs+, Perch to 4lbs+ and Pike to 20lbs                                                                                          |  |
| Nirvana Kracking Carp | Carp to over 50lbs                                                                                                                           |  |
| Nirvana Xanadu Lake   | Carp to over 30lbs+ also Green Tench                                                                                                         |  |
| Nirvana Fat Boys      | A runs water with Carp to over 20lbs and Green Tench<br>3 Lakes with various species<br>Predator Lake, Pike & Catfish - Fishing from Oct-Feb |  |
| Shangri-La            |                                                                                                                                              |  |
| Valhalla              |                                                                                                                                              |  |
| Match Lake            | 100 Pegs for match fishing of various species                                                                                                |  |
| Silver Rose Lake      | Golden Tench, Barbel, Chub, Bream, Roach, Golden Rudd, Golden<br>Orfe, Koi, Gudgeon. All together up to 20 different species.                |  |