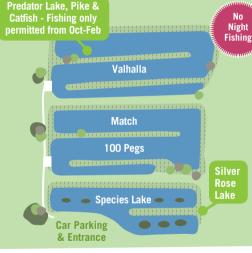

### THE FOLLOWING ARE SOME OF THE DAY TICKET LAKES (Residents on a budget ticket pay half price)

| Trout Lake            | Brown, Rainbow, Tiger, Blue, Golden Trout Fly only, Barbless flies.<br>Also Golden Tench, Golden Orfe, Grass Carp, Chubb, Barbel etc         |  |
|-----------------------|----------------------------------------------------------------------------------------------------------------------------------------------|--|
| Eldorado              | 4 Lakes with various species                                                                                                                 |  |
| Nirvana Catfish       | Catfish to 70lbs+, Perch to 4lbs+ and Pike to 20lbs                                                                                          |  |
| Nirvana Kracking Carp | Carp to over 50lbs                                                                                                                           |  |
| Nirvana Xanadu Lake   | Carp to over 30lbs+ also Green Tench                                                                                                         |  |
| Nirvana Fat Boys      | A runs water with Carp to over 20lbs and Green Tench<br>3 Lakes with various species<br>Predator Lake, Pike & Catfish - Fishing from Oct-Feb |  |
| Shangri-La            |                                                                                                                                              |  |
| Valhalla              |                                                                                                                                              |  |
| Match Lake            | 100 Pegs for match fishing of various species                                                                                                |  |
| Silver Rose Lake      | Golden Tench, Barbel, Chub, Bream, Roach, Golden Rudd, Golden<br>Orfe, Koi, Gudgeon. All together up to 20 different species.                |  |

### 1 Match Lake.

For club or group bookings for the best match fishing in the country.

Anglers Eldorado

You can catch Golden Orfe, Golden Tench.

Golden Rudd, Koi, Carp, Grass Carp and Catfish.

4 Lakes between 1 & 4 acres

### Valhalla Price

**£10** per day (1 rod only) **£5** Surcharge if no ticket Silver Rose lake prices the same as Anglers Eldorado

# Tickets for Eldorado are available from Anglers Paradise.

Fishing tackle can be dropped off but cars can only be parked at the top car park by the Wardens house.

Match Lake available for group bookings, enquire at Anglers Paradise for more details.