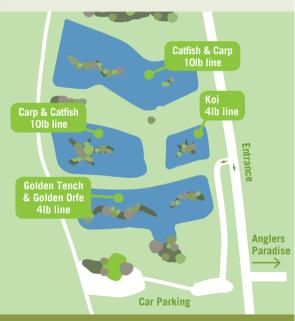

### LAKE FISH

| Easy Access           | Carp to over 20lbs,Tench, Orfe, Wels Catfish to 50lbs<br>Golden Tench, Golden Orfe, Golden Rudd, Crucian Carp,<br>Ornamentals, Barbel and Chub, Koi to double figures<br>Similar to Float, with some special Carp |  |
|-----------------------|-------------------------------------------------------------------------------------------------------------------------------------------------------------------------------------------------------------------|--|
| Float Lake            |                                                                                                                                                                                                                   |  |
| Magic and Pixie       |                                                                                                                                                                                                                   |  |
| Tench Lake            | Only lake in the World shaped like a Tench, Golden Tench, Blue<br>Tench Golden Orfe and Blue Orfe to over 5lb                                                                                                     |  |
| Beginners             | Loads of Carp to +/-10lbs with bigger ones as well                                                                                                                                                                |  |
| Octopussy             | Larger Carp to 30lb, Catfish to over 50lbs<br>Over a hundred twenties, Larger Carp to well over 30lbs, Wells<br>Catfish to over 80lbs                                                                             |  |
| Main Lake             |                                                                                                                                                                                                                   |  |
| Mystery               | Still a Mystery but loads of interesting species                                                                                                                                                                  |  |
| Koi                   | Bigger specimens available. Book as an extra                                                                                                                                                                      |  |
| Specimen Carp         | Bigger specimens available. Book as an extra                                                                                                                                                                      |  |
| Specimen Tench & Orfe | Bigger specimens available. Book as an extra                                                                                                                                                                      |  |

### Rules 1 Barbless books

- 2. No keep nets
- 3. Min 4lb line on Koi, Golden Tench & Golden Orfe lakes
- 4. Carp & Catfish Lakes Minimum 10lb Breaking Strain line. Minimum size 8 hooks
- 5. Landing nets a must
- 6. No dogs or pets
- 7. No bait boats or drones
- 8. All children under the age of 16 MUST BE ACCOMPANIED BY AN ADULT
- 9. If you are night fishing you MUST BE ACCOMPANIED BY AN ADULT if you are under 18 years
- 10. 42" Landing net required for Valhalla and all Carp and Catfish Lakes.